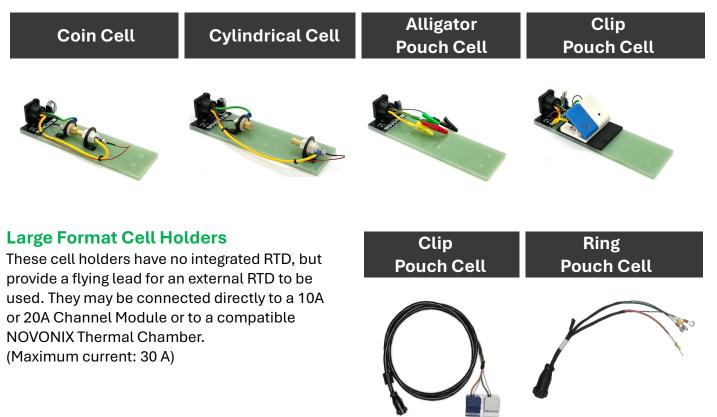

## **Cell Holders**

NOVONIX offers a number of cell holder configurations, designed for specific applications.

All of our Cell Holders include:

- Fully isolated positive and negative voltage and current leads.
- Option to connect 4-wire external RTD on all cell connectors.
- Low contact resistance for all connectors (<10 mW).

## **Standard Format Cell Holders**

These cell holders carry a circuit board with an integrated RTD temperature sensor. They can accommodate Coin, Cylindrical (18650, 21700, 26650, 4680) and Pouch Cells. (Maximum Current: 10A)