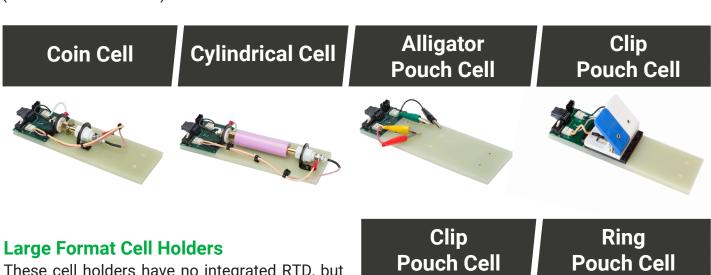

## **Standard Format Cell Holders**

These cell holders carry a circuit board with an integrated RTD temperature sensor. They can accommodate Coin, Cylindrical (18650, 26650) and Pouch cells. (Maximum current: 5A)