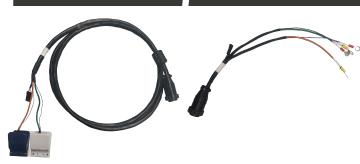

These cell holders have no integrated RTD, but provide a flying lead for an external RTD to be used. They may be connected directly to a 10A or 20A Channel Module or to a compatible NOVONIX Thermal Chamber.

(Maximum current: 30 A)

NOVONIX can build custom-designed cell holders to accommodate specific test environments, from wire lead-length to different cell-fastening configurations.

Contact us to learn more: bts-sales@novonixgroup.com